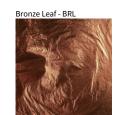

Copper Leaf/Matte Black - CLM

Copper Leaf/White CLW - CLW

Digital: Not all screens are calibrated the same, and therefore, colors will appear differently between screens. Physical: When texture is involved, there will be variations in color, character and tone within a product series and between product families.